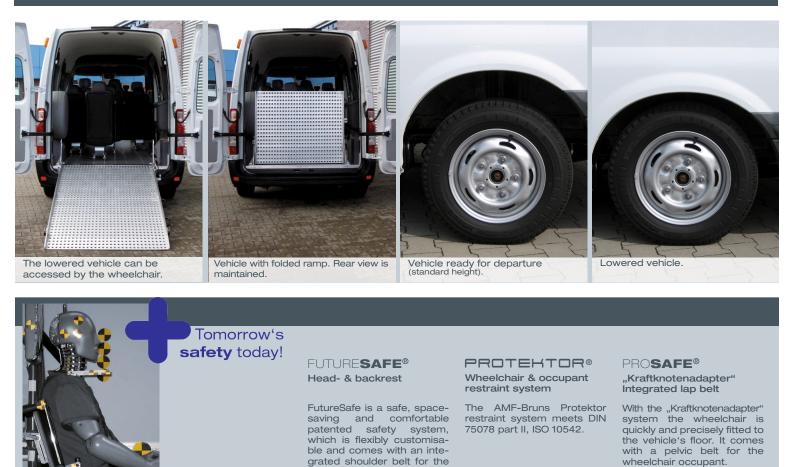

### **TECHNICAL DATA**

| » Lowering system    | Strong, low-noise power pack, 12 V                                  | » Lifting operation     | Automatically when rear door                      |
|----------------------|---------------------------------------------------------------------|-------------------------|---------------------------------------------------|
| » Power              | Electro-hydraulic from battery                                      |                         | is being closed                                   |
| » Ramp               | Aluminium with anti-slip surface, foldable in the centre, gas strut | » Wheel chair restraint | 4-point wheelchair restraint system, crash tested |
|                      | supported, profile: Euro Ramp                                       | » Safety belt for the   | Pelvis belt and automatic shoulder                |
| » Lowering operation | Via rocker switch in the rear                                       | wheelchair occupant     | belt, slip-on wheelchair head rest                |
|                      |                                                                     |                         |                                                   |

### AMF-BRUNS PROVIDES THE MAXIMUM OF SAFETY

- » EMC testing according to EU regulations
- » Security valves ensure smooth lowering and lifting of the vehicle
- » The AMF-Bruns 4-point restraint system meets DIN 75078, and ensures that the wheelchairs are safely fixed to the vehicle's floor
- » AMF-Bruns automatic shoulder belt is height-adjustable and in-vehicle tested according to DIN 75078 and EU regulation 2007/46
- » All mounting parts 20 G pull-tested