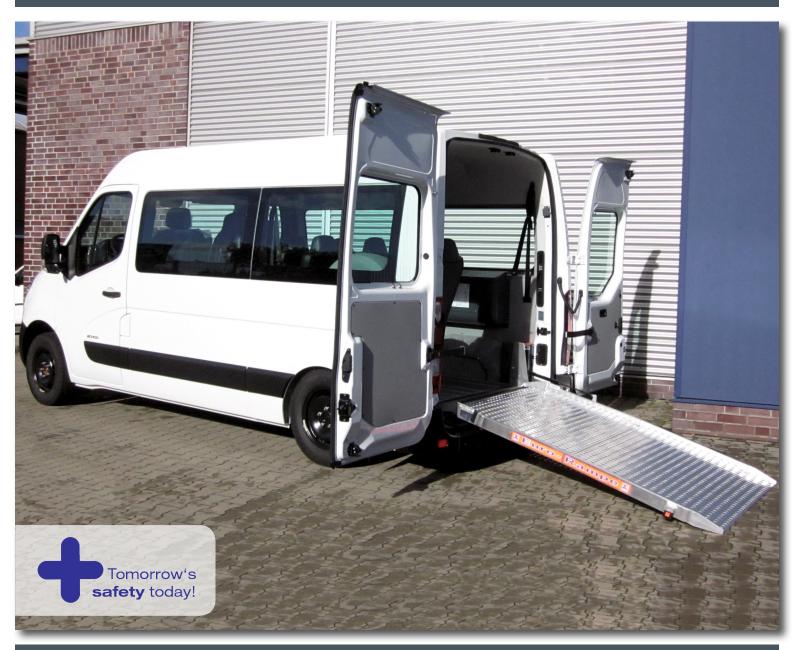

# WAV WITH LOWERING SUSPENSION

Nissan NV400

www.amf-bruns.de

### **TECHNICAL DATA**

| » Lowering system    | Strong, low-noise power pack, 12 V                                  | » Lifting operation     | Automatically when rear door                      |
|----------------------|---------------------------------------------------------------------|-------------------------|---------------------------------------------------|
| » Power              | Electro-hydraulic from battery                                      |                         | is being closed                                   |
| » Ramp               | Aluminium with anti-slip surface, foldable in the centre, gas strut | » Wheel chair restraint | 4-point wheelchair restraint system, crash tested |
|                      | supported, profile: Euro Ramp                                       | » Safety belt for the   | Pelvis belt and automatic shoulder                |
| » Lowering operation | Via rocker switch in the rear                                       | wheelchair occupant     | belt, slip-on wheelchair head rest                |
|                      |                                                                     |                         |                                                   |